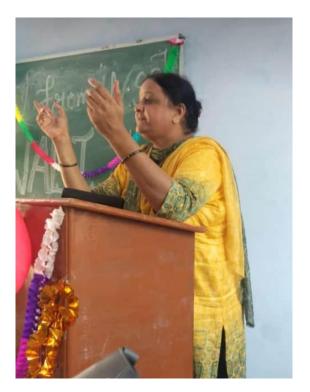

#### **EVENT DETAILS**

<u>INTRODUCTION TO DEPARTMENT:</u> On the 17<sup>th</sup> of July, i.e. the 1st day of the Induction, 2019 at Department of Humanities the 1<sup>st</sup> session conducted for students was that of introduction to the department of Humanities. The aims and objectives of the department were discussed with the new entrants. The star performers who got ranks in university examination were discussed with the new students to motivate them. The brief history of the department was also discussed with the new entrants.

### **EVIDENCES:**

Introduction to department & Program, Introduction to the subjects of the program by HOD-AP Sunita Rani

Introduction to mentor mentee System, introduction to the departmental association and visit in library AP. Dr. Ketanpreet Kaur/ AP. Dr. Surjeet Kaur