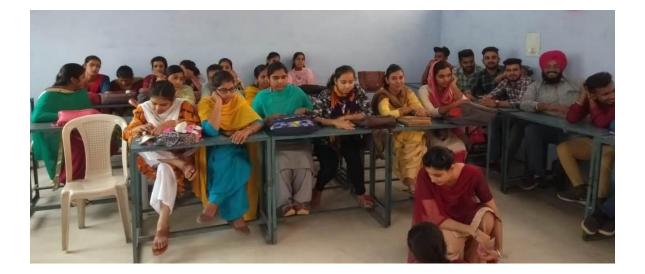

#### INTRODUCTION

Department of Humanities organized a two day induction program for the fresh entrants to B.A. The objective of this program was to accommodate the students to the new environment and get them enlightened with the institution culture. The induction program comprised of activities like, introduction to department & program they choose, introduction to the subjects of the program, motivational session by HOD, introduction to mentor mentee system, introduction to the departmental association . Lecture on values, visit to library & visit to sports hall, Botanical Garden and college

campus. The rationale for induction was to ensure a smooth transition for the students into the department system.

A total of 153 students participated in this program which was conducted from  $22^{nd} - 23^{rd}$  July 2019. Faculty and student volunteers from department worked extensively to ensure that the induction was well organized. The following report includes the schedule and brief notes on the various events conducted as part of the induction program.