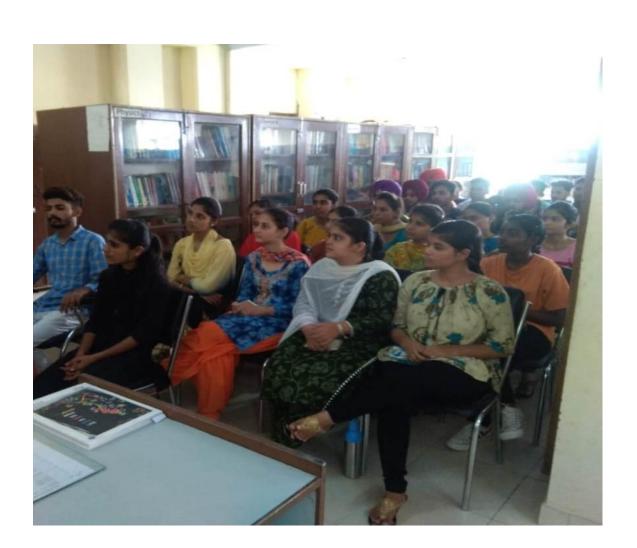

INTRODUCTION TO MENTOR MENTEE SYSTEM: On the 18<sup>th</sup> July 2019, second day of induction program, in the morning session mentor mentee system was discussed with the new entrants, which was made for them to help them in day to day problems will be faced by them. It is necessary to discuss this system with students, so that they can know the procedure related this system. Students got their mentor's name and came to know about the mentor mentee system.

### **EVIDENCES:**

Introduction to department & Program, Introduction to the subjects of the program by HOD-AP Sunita Rani

Introduction to mentor mentee System, introduction to the departmental association and visit in library AP. Dr. Ketanpreet Kaur/ AP. Dr. Surjeet Kaur